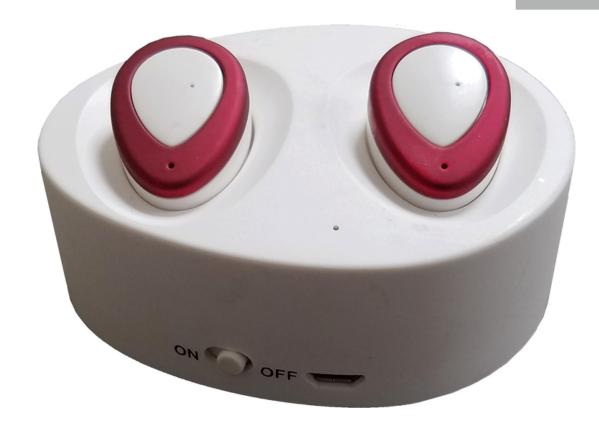

#### Features:

- Charging time approximately 2 hours
- Bluetooth talk time approximately 2 hours on full charge
- Bluetooth music time approximately 2–3 hours on full charge (will depend on user's volume)
- Rechargeable dock station with included micro USB cable
- Material: ABS Plastic
- Excellent sounding stereo Bluetooth® earbuds
- Easily pair your Bluetooth® devices
- Unique design fits comfortably in most ears
- Can be used as a pair or as separately based on your needs
- Hands-Free talking
- Receive incoming calls/stop music
- Built in microphone on both earbuds
- Sleek portable design makes these perfect for the person on the go

#### **Color Options:**

Black, White, White with Red

Trim