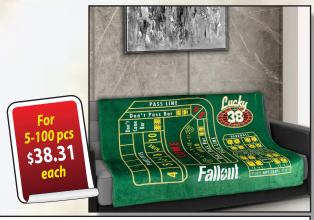

## **Plush & Cozy Mink Flannel Blankets**

Plush and Cozy Mink Flannel Fleece Blanket 50" x 60"L

Included is a full color full bleed (edge to edge) sublimation decoration.

Our Super plush and cozy mink flannel blankets are soft and luxurious.

With a generous size and weight, this blanket is sure to give you comfort,

style and plenty of warmth.

Double stitched. Hemmed for a retail finish.

Plush and Cozy Mink Flannel Fleece Lap Blanket 30" x 40"L