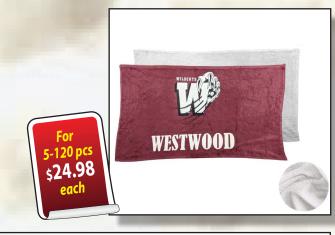

Plush and Cozy Mink Flannel Fleece Blanket 30" x 60"L

**Included** is a full color full bleed (edge to edge) sublimation decoration.

Plush and Cozy Mink Flannel Fleece Blanket 60" x 80"L

**Included** is a full color full bleed (edge to edge) sublimation decoration.