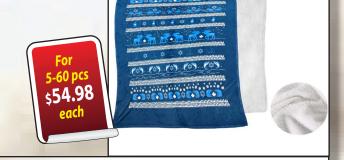

## **Plush & Cozy Mink Flannel Blankets**

Plush and Cozy Mink Flannel Fleece Blanket 50" x 60"L

Included is a full color full bleed (edge to edge) sublimation decoration.

Our Super plush and cozy mink flannel blankets are soft and luxurious.

With a generous size and weight, this blanket is sure to give you comfort,

style and plenty of warmth.

Double stitched. Hemmed for a retail finish.

Plush and Cozy Mink Flannel Fleece Lap Blanket 30" x 40"L