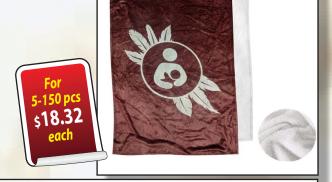

Plush and Cozy Mink Flannel Fleece Blanket 30" x 60"L

**Included** is a full color full bleed (edge to edge) sublimation decoration.

Plush and Cozy Mink Flannel Fleece Blanket 60" x 80"L

**Included** is a full color full bleed (edge to edge) sublimation decoration.