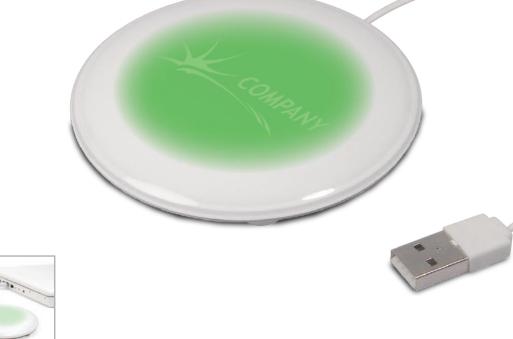

## 9900ECO

**ECO BUTTON** 

## Features:

- Push button and send computer into sleep mode
- Saves current work behind computer
  password
- Huge branding area
- Printable with spot color or engraving
- 4 color process available through over-seas production
- Glows for maximum brand exposure
- Available in red, blue and green

## **Specifications:**

Product Size: 3-9/16"W x 3-9/16"H x 1/2"D Imprint Area: 2"W x 2"H Color Options: Red, blue, green Branding Options: Pad print / engrave Packaging: White tuck box MOQ: 25pcs Production Time: In-house 3-5 working days (Rush services available)