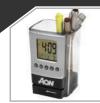

# 125PCL CLICK, CUP & LETTER OPENER

### Features:

- Ideal desktop accessory for any business person
- Digital display shows the time/day/date and temperature (battery included for digital display
- Convenient built-in letter opener (no battery included for letter opener)
- Large volume pen holder
- High quality look and feel