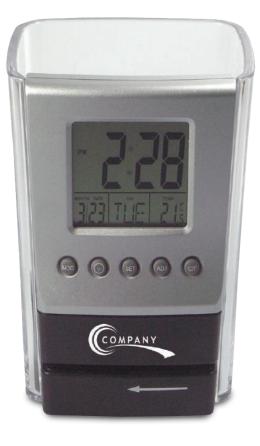

# 125PCL CLICK, CUP & LETTER OPENER

### Features:

- Ideal desktop accessory for any business person
- Digital display shows the time/day/date and temperature (battery included for digital display
- Convenient built-in letter opener (no battery included for letter opener)
- Large volume pen holder
- High quality look and feel