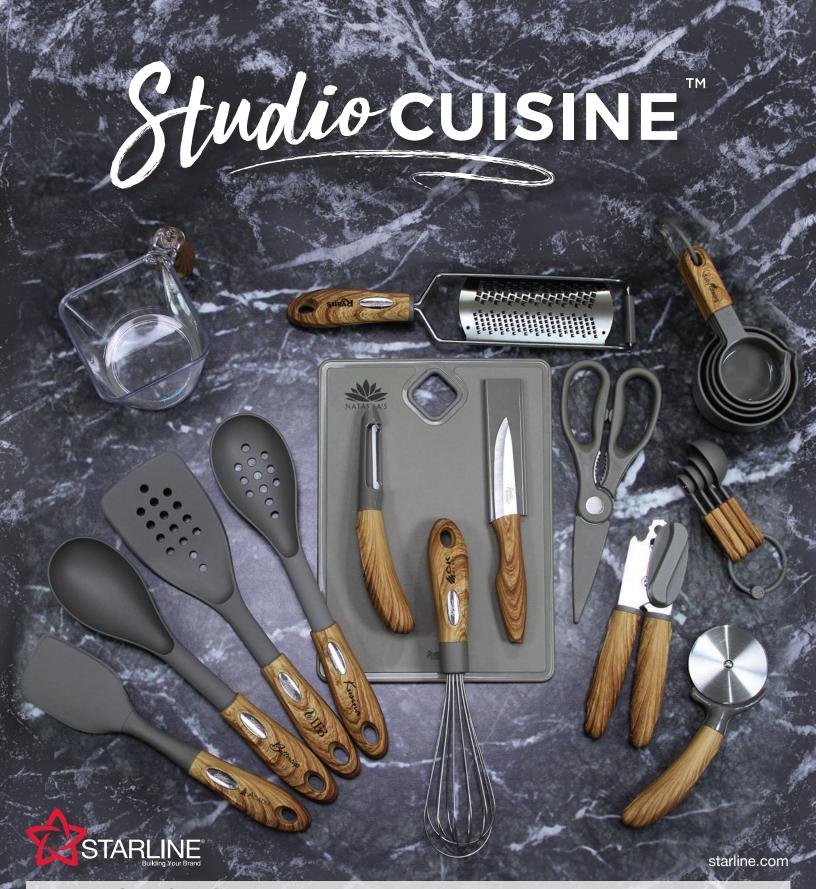

Introducing Studio Cuisine™, our new collection of ergonomic kitchen tools and gadgets created for both style and ease of use. The faux wood grain decoration application projects the look of real wood, while still maintaining the benefit of being dishwasher safe\*. Featuring heat resistant nylon and silicone heads that can withstand temperatures of 400°F - 450°F.

Put your name brand in the hands of new homeowners, apartment renters, home chefs and more. These accessories make a unique and useful individual giveaway, or can be used in combination with a recipe or a premade ingredient kit. Larger sets are available for gifts and incentives.

\*Manufacturer recommends hand washing on select items. Features may vary by style, please see individual item notes for specific details.

RSC01 Studio Cuisine™ Silicone

RSC04

Studio Cuisine™ Silicone Basting Spoon