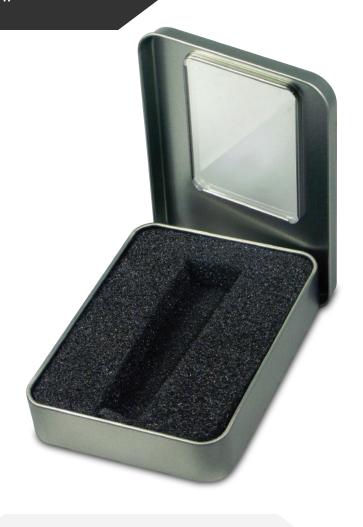

# 8025PKG

METAL TIN W/ WINDOW

#### Features:

- Square metal tin with window
- Custom black cut out foam to house your newly imprinted flash drive
- Sturdy and attractive
- Available packaging for our overseas flash drive options

#### **Product Size:**

4-3/4"W x 3-9/16"H x 7/8"D

Imprint Area:

2"W x 1"H

**Color Options:** 

Silver

**Branding Options:** 

Pad print