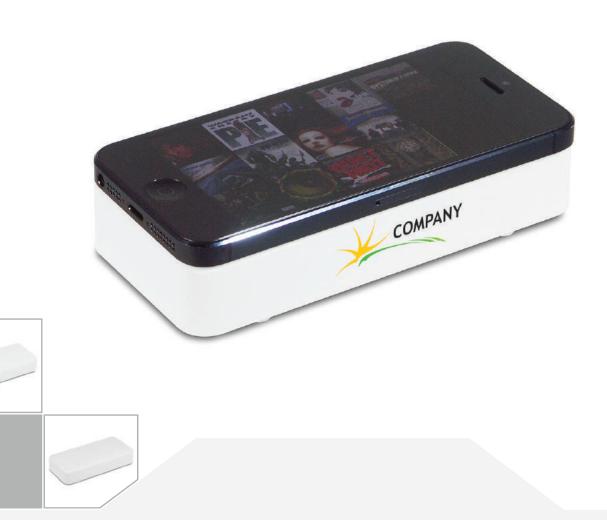

# 4126SPK

### **INDUCTION SPEAKER**

#### Features:

- Slim induction speaker 3/4" thick design makes for easy portability
- Magnetic induction amplifier no longer requires Bluetooth or Wifi signal
- Built-in rechargeable battery will play music for up to 5hrs when fully charged
- Compatible with iPhones, Samsung Gal-axy, Android and other mobile devices with external speakers

#### **Product Size:**

4-7/8"W x 2-5/16"H x 3/4"D

Imprint Area:

2"W x 2"H

**Color Options:** 

White

**Branding Options:** 

Pad print