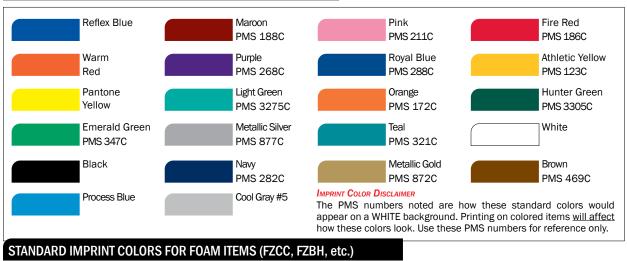

## STANDARD IMPRINT COLORS FOR PLASTIC AND STEEL ITEMS

The PMS numbers noted are how these standard colors would appear on a WHITE background. Printing on colored items <u>will affect</u> how these colors look. Use these PMS numbers for reference only.