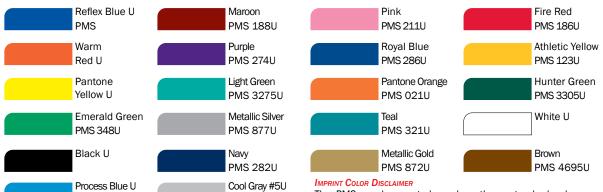

## STANDARD IMPRINT COLORS FOR PLASTIC AND STEEL ITEMS

The PMS numbers noted are how these standard colors would appear on a WHITE background. Printing on colored items <u>will affect</u> how these colors look. Use these PMS numbers for reference only.