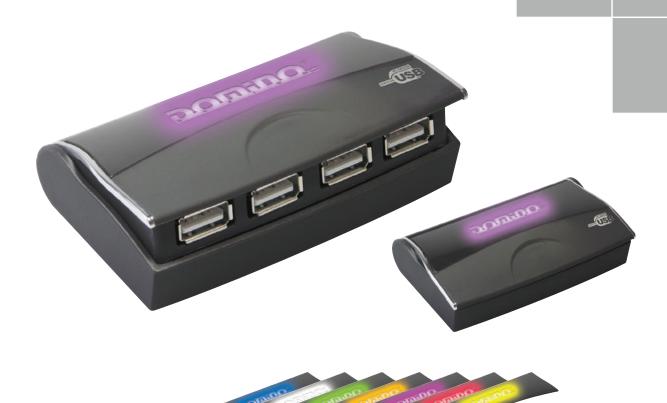

# **250HUB** 4 PORT POP UP GLOW HUB

### Features:

- Unique exclusive design
- Branding area is back-lit
- Logo glows when powered up
- · Laser engraved branding area
- Flip the top up to reveal the 4 USB ports
- Purple, red, blue, green and clear are the accent colors options that when engraved with logo will glow in that color

### Product Size:

3-1/2"W x 1-3/4"H x 5/8"D

## Imprint Area:

1-3/4"W x 1/2"H Color Options:

Black w/ purple, red, blue, green, clear