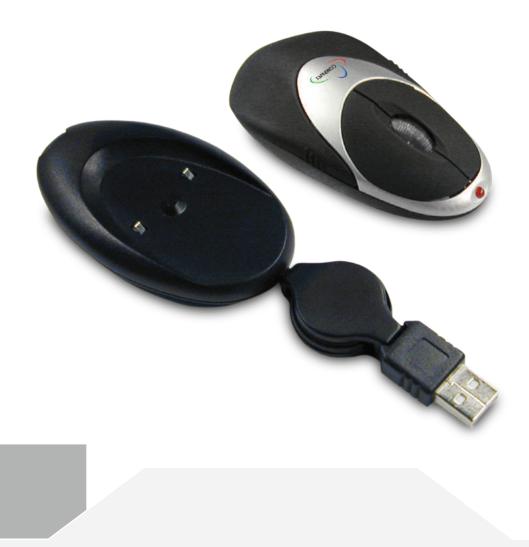

# 799RWM

## **RECHARGEABLE WIRELESS MOUSE**

#### Features:

- · Comes with a recharging cradle
- Charging cradle doubles as the RF
  sonsor
- Place in cradle when you leave office and never have dead batteries in your mouse again
- Retractable 2-1/2 ft. cable on cradle
- Batteries included