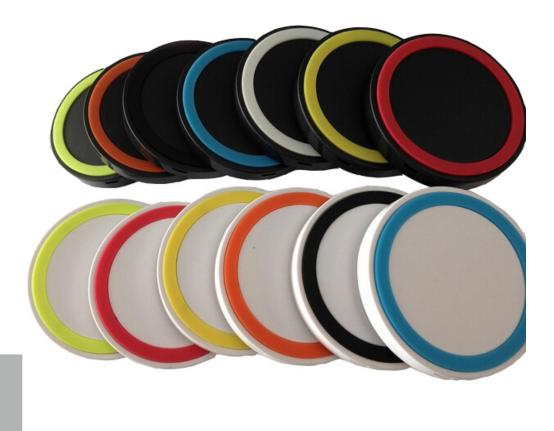

## **Color Options:**

Black or White w/ White, Red, Blue, Green, Black, or

Orange accent