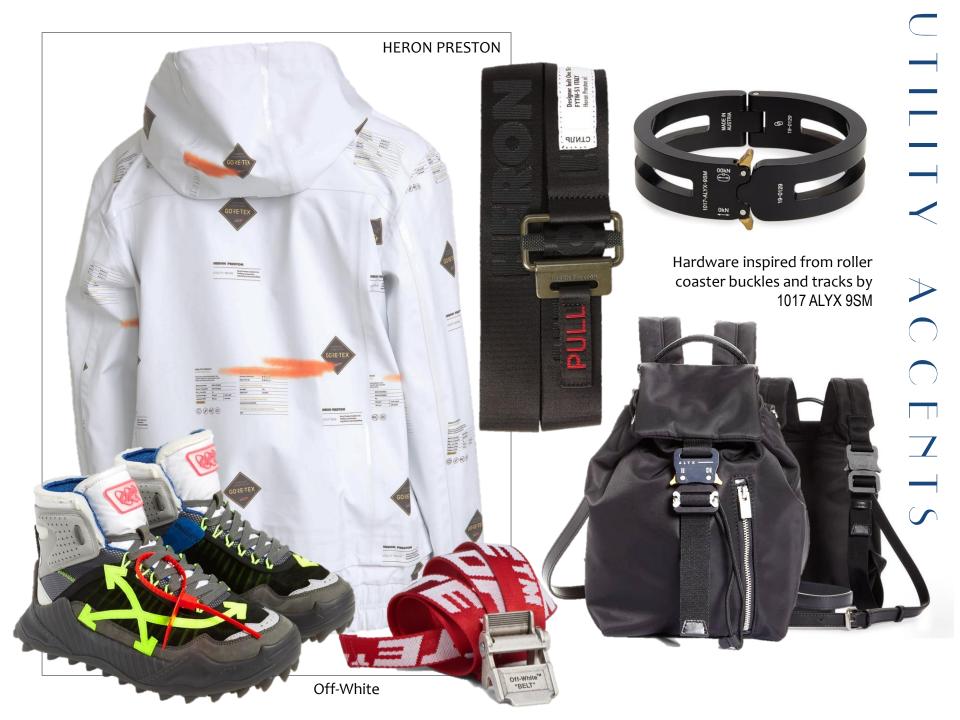

### Adaptive (clothing):

Clothing with alternative entry points, easy closures, abdominal access, convertible outwear are all elements making clothing friendly for people with prosthetics, wheelchairs, feeding tubes, and other special needs.