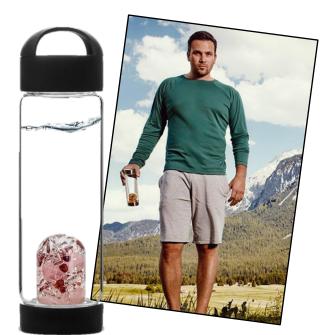

## VITAJUWEL

Hydrate with the best energies by drinking from a glass bottle that stimulates your water with the vibrations and energies of healing gems.

<