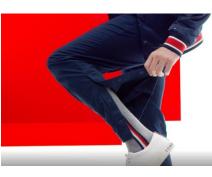

### Adaptive (clothing):

Clothing with alternative entry points, easy closures, abdominal access, convertible outwear are all elements making clothing friendly for people with prosthetics, wheelchairs, feeding tubes, and other special needs.