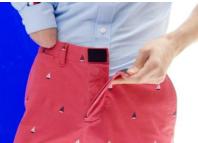

### Adaptive (clothing):

Clothing with alternative entry points, easy closures, abdominal access, convertible outwear are all elements making clothing friendly for people with prosthetics, wheelchairs, feeding tubes, and other special needs.