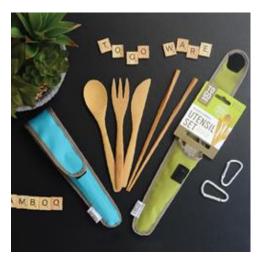

# TO-GO WARE®

PACKAGE FREE

Lightweight, strong and longlasting bamboo.

Cases made from recycled plastic bottles.