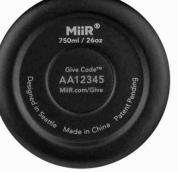

### MiiR Drinkware

Every purchase gives 3% to various giving projects.

- 1. Purchase a MiiR product and receive a Give Code.
- 2. Register your Give Code on MiiR.com.
- 3. Receive GPS coordinates and photos of the project you helped fund!