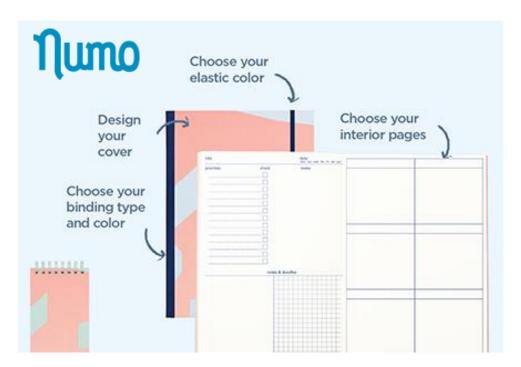

### Individuality:

The quality or character of a particular person or thing that distinguishes them from others. #beyourself

Take personalization to the next step by engraving the recipient's own signature on a timeless Cross pen.