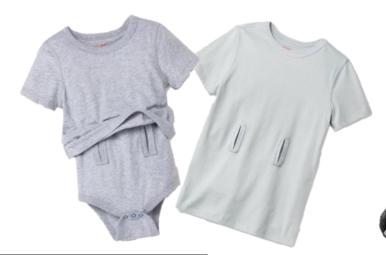

### Adaptive (clothing):

Clothing with alternative entry points, easy closures, abdominal access, convertible outwear are all elements making clothing friendly for people with prosthetics, wheelchairs, feeding tubes, and other special needs.

# DADTIVE