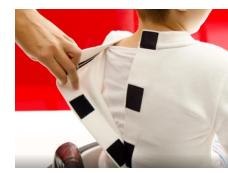

### Adaptive (clothing):

Clothing with alternative entry points, easy closures, abdominal access, convertible outwear are all elements making clothing friendly for people with prosthetics, wheelchairs, feeding tubes, and other special needs.