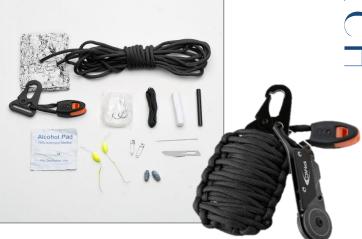

c experiences with rescue dogs to provide them with new purpose. "Saving Lives, Two at a Time"



### Individuality:

The quality or character of a particular person or thing that distinguishes them from others. #beyourself







Take personalization to the next step by engraving the recipient's own signature on a timeless Cross pen.









Opening gifts has never felt so good! It is hard not to catch feelings when you see that prime box on your doorstep. #treatyoself



# Hey! I'm a 100% Compostable Mailer.

0

Listen to music in style and complete awareness of your surroundings with Audio Sunglasses by





((1.01))

0.0



ROCKETBOOK



Your last notebook!

- Erase and reuse repeatedly.
- Scan and upload all your notes.
- Notes are digitally enhanced in the selected cloud folder.











### Androgynous (person):

Is neither clearly male nor clearly female. It is the combination of masculine and feminine characteristics into an ambiguous form. May refer to themselves as nonbinary, genderqueer, or gender neutral. #thisisme





### Adaptive (clothing):

Clothing with alternative entry points, easy closures, abdominal access, convertible outwear are all elements making clothing friendly for people with prosthetics, wheelchairs, feeding tubes, and other special needs.



















# DADTIVE



# THE NEW CK ONE

Change your mind. Your hair. Your image. Your mood. Love every one of you in the new CK ONE collection.

DNE

TOVE &



ď

Σ

Ľ

>

E HER MODESTY I LOVE THEIR SMRIT.