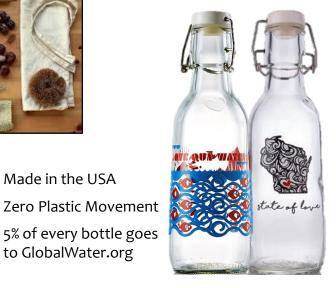

# Love Bottle

LANET OR PLACE

INABLE FOOD ST

#### BEE'S 🗱 WRAP

All natural, compostable and food safe storage.

to GlobalWater.org