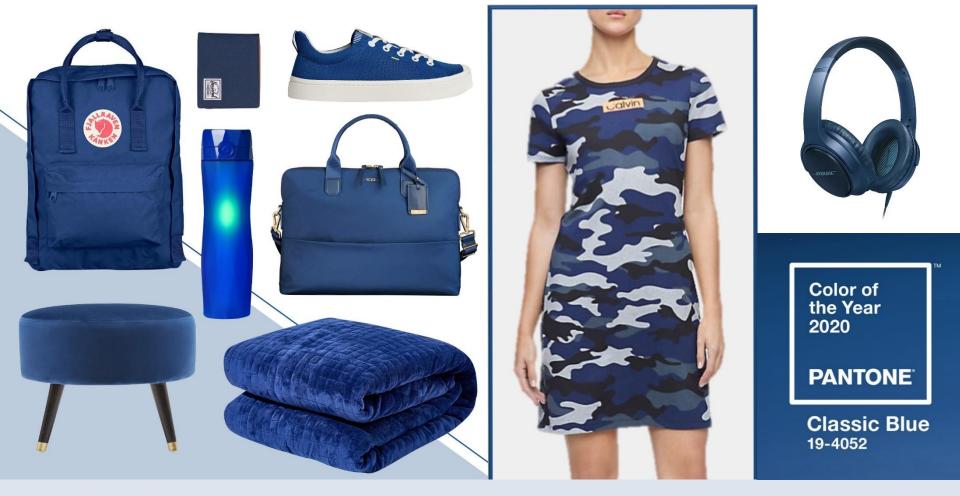

We are living in a time that requires trust and faith. It is this kind of constancy and confidence that is expressed by PANTONE 19-4052 Classic Blue, a solid and dependable blue hue we can always rely on. Imbued with a deep resonance, Classic Blue provides an anchoring foundation. A boundless blue evocative of the vast and infinite evening sky, Classic Blue encourages us to look beyond the obvious to expand our thinking; challenging us to think more deeply, increase our perspective and open the flow of communication.