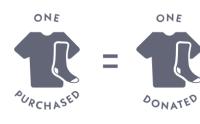

### **Bombas Socks**

Socks are the #1 most requested clothing item in homeless shelters, so we donate 1 pair of socks for every pair purchased. From the beginning, the Bombas mission has been to contribute to the homeless community and encourage others to get involved.