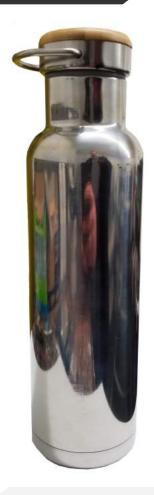

# 6251SWB

## DOUBLE WALL STAINLESS WATER BOTTLE - MIRRORED FINISH

#### Features:

- 600ml Capacity (20 oz)
- Double walled vacuum construction to keep drinks hot or cold for hours
- · Stainless steel inner and outer core
- Bamboo Lid with leak and sweat proof gasket
- Perfect for water, tea, coffee, cocoa, juice, or milk

#### **Color Options:**

Mirror Finish Silver