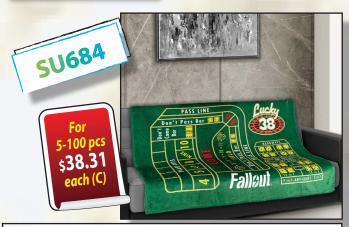

## **Plush & Cozy Mink Flannel Blankets**

**Plush and Cozy Mink Flannel Fleece Blanket** 

Included is a full color full bleed (edge to edge) sublimation decoration.

Our Super plush and cozy mink flannel blankets are soft and luxurious.

With a generous size and weight, this blanket is sure to give you comfort,

style and plenty of warmth.

Double stitched. Hemmed for a retail finish.

Plush and Cozy Mink Flannel Fleece Lap Blanket 30" x 40"L

**Included** is a full color full bleed (edge to edge) sublimation decoration.