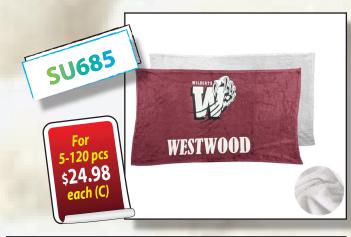

## **Plush & Cozy Mink Flannel Blankets**

**Plush and Cozy Mink Flannel Fleece Blanket** 

Included is a full color full bleed (edge to edge) sublimation decoration.

Our Super plush and cozy mink flannel blankets are soft and luxurious.

With a generous size and weight, this blanket is sure to give you comfort,

style and plenty of warmth.

Double stitched. Hemmed for a retail finish.

Plush and Cozy Mink Flannel Fleece Lap Blanket 30" x 40"L

**Included** is a full color full bleed (edge to edge) sublimation decoration.