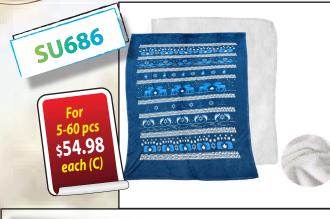

## **Plush & Cozy Mink Flannel Blankets**

**Plush and Cozy Mink Flannel Fleece Blanket** 

Included is a full color full bleed (edge to edge) sublimation decoration.

Our Super plush and cozy mink flannel blankets are soft and luxurious.

With a generous size and weight, this blanket is sure to give you comfort,

style and plenty of warmth.

Double stitched. Hemmed for a retail finish.

Plush and Cozy Mink Flannel Fleece Lap Blanket 30" x 40"L

**Included** is a full color full bleed (edge to edge) sublimation decoration.

Plush and Cozy Mink Flannel Fleece Blanket 30" x 60"L

Included is a full color full bleed (edge to edge) sublimation decoration.

Plush and Cozy Mink Flannel Fleece Blanket 60" x 80"L

Included is a full color full bleed (edge to edge) sublimation decoration.