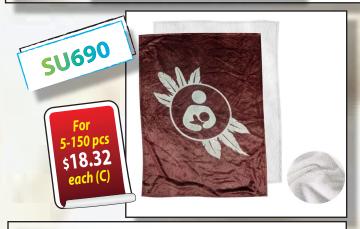

## **Plush & Cozy Mink Flannel Blankets**

**Plush and Cozy Mink Flannel Fleece Blanket** 

Included is a full color full bleed (edge to edge) sublimation decoration.

Our Super plush and cozy mink flannel blankets are soft and luxurious.

**Included** is a full color full bleed (edge to edge) sublimation decoration.