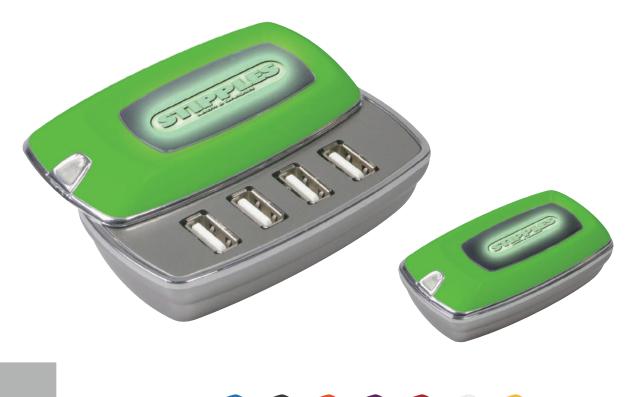

# **4 PORT SLIDE GLOW HUB**

#### Features:

- Unique exclusive design
- · Branding area is back-lit
- · Logo glows when powered up
- · Laser engraved branding area
- Slide the top to reveal the 4 USB ports
- Purple, red, blue, green and clear are the accent color options that when engraved with logo will glow in that color

#### **Product Size:**

3-3/8"W x 1-7/8"H x 1-1/8"D

#### **Imprint Area:**

1-1/2"W x 1/2"H