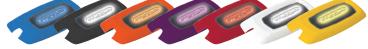

# **350HUB**

# **4 PORT SLIDE GLOW HUB**





#### Features:

- Unique exclusive design
- · Branding area is back-lit
- · Logo glows when powered up
- · Laser engraved branding area
- Slide the top to reveal the 4 USB ports
- Purple, red, blue, green and clear are the accent color options that when engraved with logo will glow in that color

# **Specifications:**

#### **Product Size:**

3-3/8"W x 1-7/8"H x 1-1/8"D

#### **Imprint Area:**

1-1/2"W x 1/2"H

#### **Color Options:**

Silver w/ purple, red, blue, green, clear

# Branding Options:

Engrave

# Packaging:

White tuck box

MOQ:

25pcs

#### **Production Time:**

In-house 3-5 working days (Rush services available)

# Pricing:

**25:** \$19.99<sup>(R)</sup>

**50:** \$17.99<sup>(R)</sup>

**100:** \$16.99<sup>(R)</sup>

**250:** \$15.99<sup>(R)</sup>

**500:** \$13.99<sup>(R)