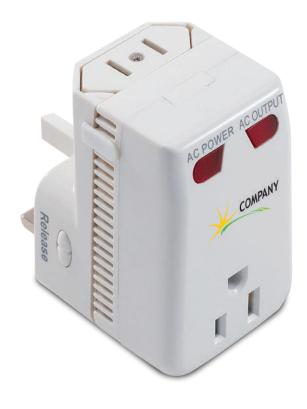

## UNIVERSAL TRAVEL ADAPTER

<u>39TPA</u>

## Features:

- Travel adapter compliments any interna-tional traveler
- Provides piece of mind when plugging in any personal item, knowing there is compatibility with the international outlet as well as voltage conversion
- Multiple imprint area are available
- Automatic input voltage detection
- Converts up to 220V, down to 110V
- AC power status indicators
- Universal travel plug adapter compatible in EU, US, UK and 150 other countries worldwide