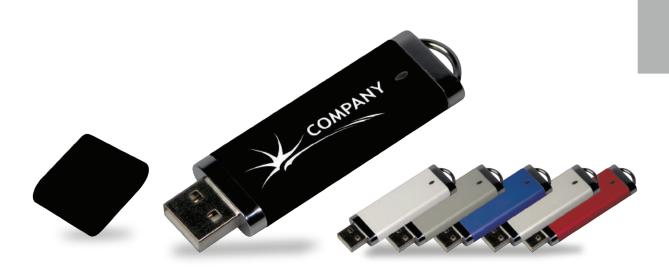

#### Features:

- Futuristic jacket with a lot of functionality
- Easily attaches to lanyard or key chain
- LED indicator light shows when in use
- Available in many color options
- 2.0 high speed data transfer
- Upgrade to SmartDrive™

### **Color Options:**

Many color options as shown