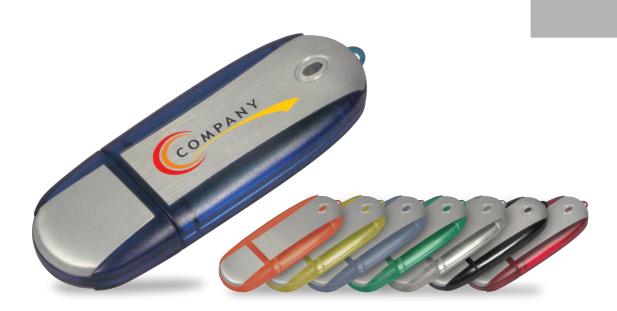

## Features:

- One of our most popular flash drives
- Large branding area on both sides
- LED light glows during drive access
- Available in multiple colors
- 2.0 high speed data transfer
- Upgrade to SmartDrive™

## **Specifications:**

**Product Size:** 2-13/16"W x 1"H x 3/8"D

Imprint Area: 1–1/8"W x 1/2"H (Front) 1–3/8"W x 1/2"H (Back)

Color Options:

Many colors options as shown Branding Options:

Pad print

Packaging: