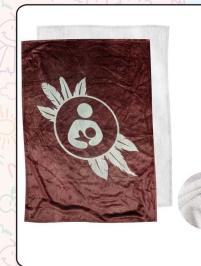

100% Polyester micro fleece

30" x 40"

Plush and Cozy Mink Flannel Fleece Blanket

Sublimated, Edge to Edge 1 side Max Imprint: 30" x 40"

100% polyester. Hemmed, double stitched.

For 5- 150 pcs \$18.32 each 30" x 40"