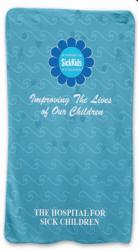

## Fleece Blanket

Sublimated Edge to Edge 1 side Max Imprint: 30" x 40" 100% Polyester micro fleece

30" x 40"

For 10-270 pcs \$**15.82** each

For 10-210 pcs \$19.15 each

Fleece Blanket

Sublimated Edge to Edge 2 sides Max Imprint: 30" x 40"