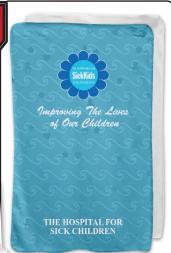

## Fleece Blanket

Sublimated Edge to Edge 1 side Max Imprint: 30" x 40" 100% Polyester micro fleece

30" x 40"

For 10-270 pcs \$**15.82** each

For 10-210 pcs \$19.15 each

Fleece Blanket

Sublimated Edge to Edge 2 sides Max Imprint: 30" x 40"