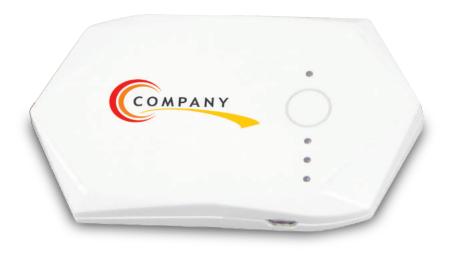

#### Features:

- Sleek and stylish design for portable electronic device charging on the go
- Built-in Lithium ion battery capacity: 1800mAH (Estimated 80% charging of iPhone)
- Compatible with iPad, iPhone and all other mobile phones and other digital devices
- LED light function to show power status
- · Micro USB input, standard USB output
- Portable charging bank great for the road warrior

#### **Product Size:**

4-3/16"W x 2-1/2"H x 1/2"D

## Imprint Area:

1-3/4"W x 2"H (front)

### **Color Options:**

White, black