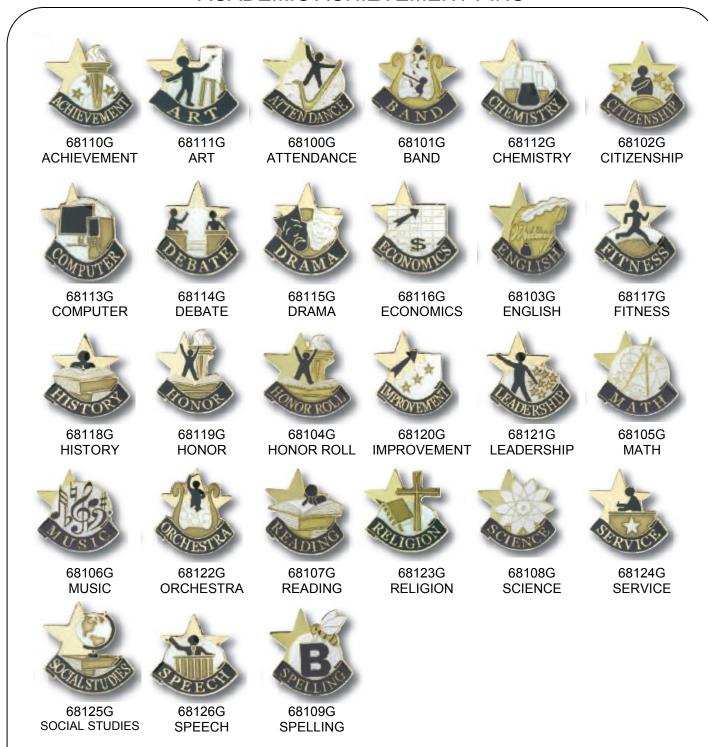

# **ACADEMIC ACHIEVEMENT PINS**

Academic Achievement Lapel Pins are 1" x 7/8". These elegant designed pins are Gold/Black and White. Each pin is packaged individually, in a presentation box with a clear top.

| 1      | 10     | 25     | 50     | 100    | 250    | 500    | 1000   | 2500   |
|--------|--------|--------|--------|--------|--------|--------|--------|--------|
| \$5.12 | \$4.89 | \$4.79 | \$4.65 | \$3.14 | \$3.12 | \$3.10 | \$3.09 | \$3.07 |